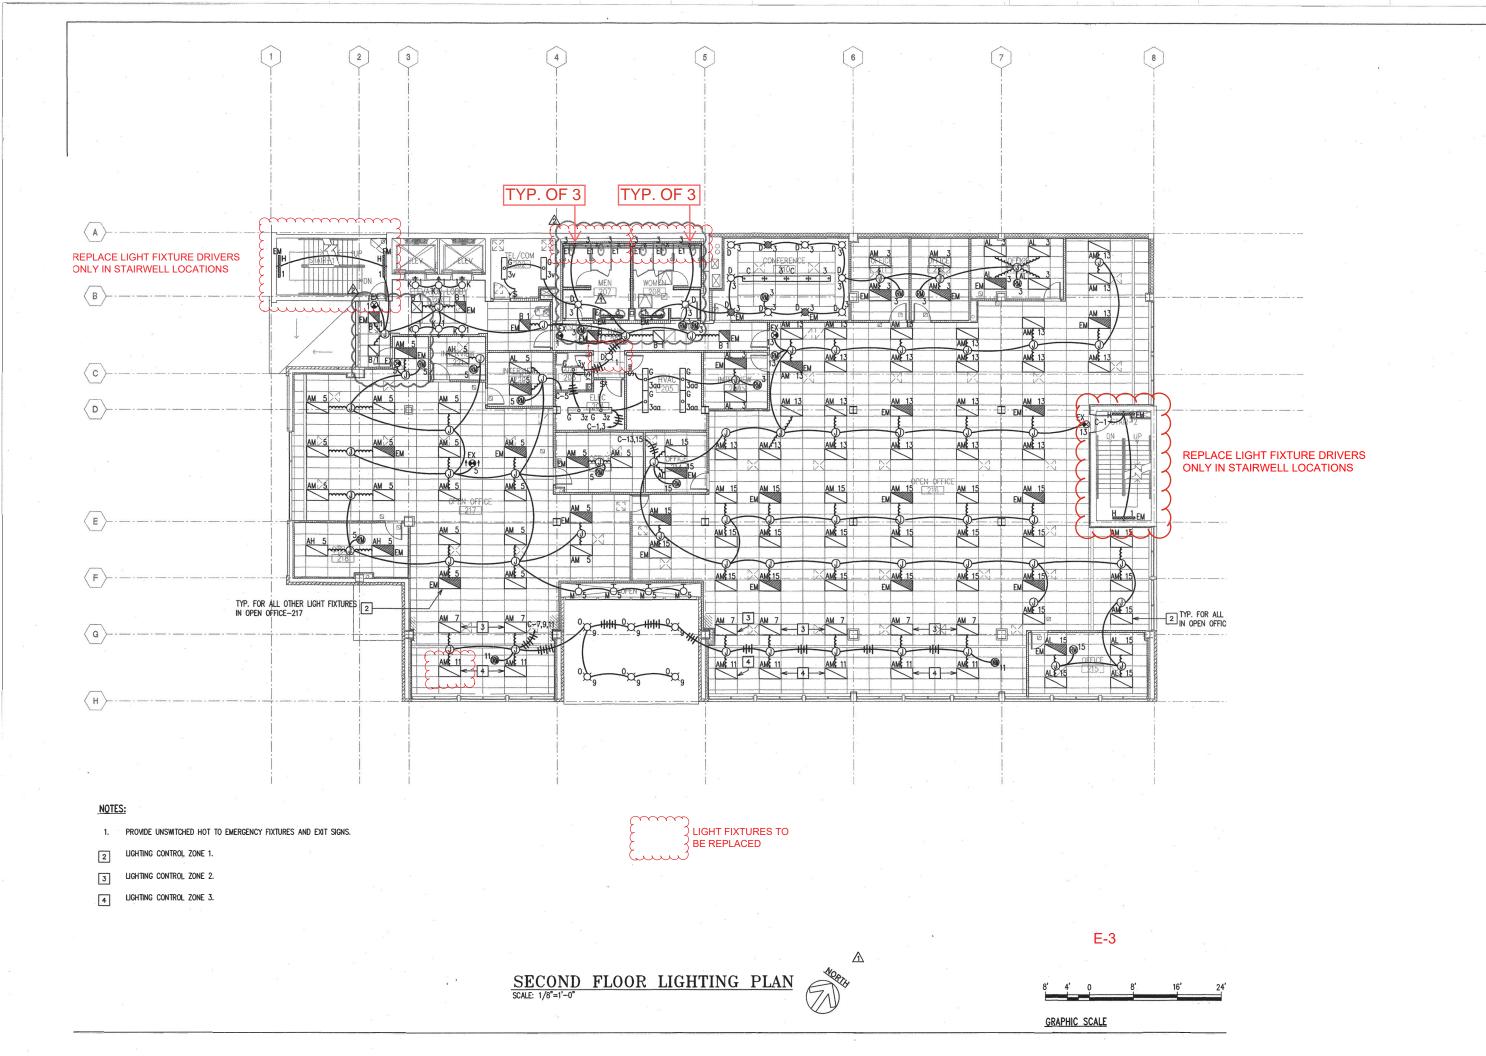

SIXTH FLOOR LIGHTING PLAN
SCALE: 1/8"=1'-0"

- 1. PROVIDE UNSWITCHED HOT TO EMERGENCY FIXTURES AND EXIT SIGNS.
- 2 LIGHTING CONTROL ZONE 1.
- LIGHTING CONTROL ZONE 2.
- 4 LIGHTING CONTROL ZONE 3.

SEVENTH FLOOR LIGHTING PLAN SCALE: 1/8"=1"-0"

- 1. PROVIDE UNSWITCHED HOT TO EMERGENCY FIXTURES AND EXIT SIGNS.
- 2 LIGHTING CONTROL ZONE 1.
- 3 LIGHTING CONTROL ZONE 2.
- 4 LIGHTING CONTROL ZONE 3.