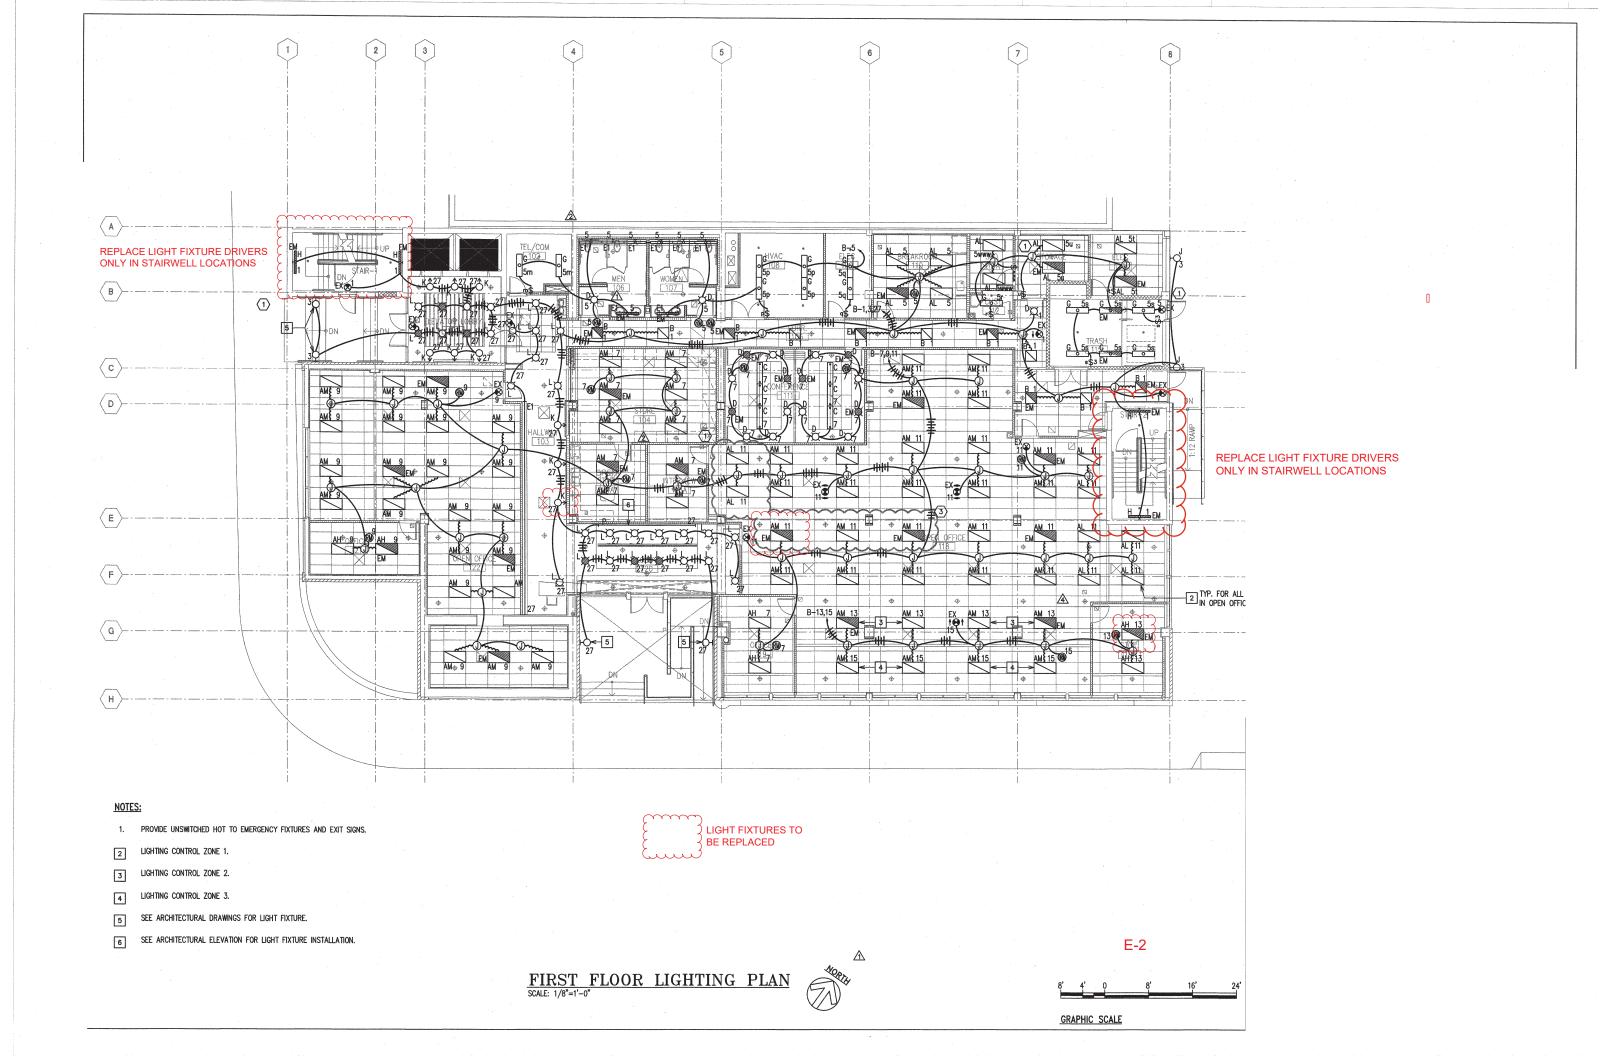

BASEMENT LIGHTING PLAN
SCALE: 1/8"=1'-0"

FOURTH FLOOR LIGHTING PLAN SCALE: 1/8"=1'-0"

- 1. PROVIDE UNSWITCHED HOT TO EMERGENCY FIXTURES AND EXIT SIGNS.
- 2 LIGHTING CONTROL ZONE 1.
- 3 LIGHTING CONTROL ZONE 2.
- 4 LIGHTING CONTROL ZONE 3.