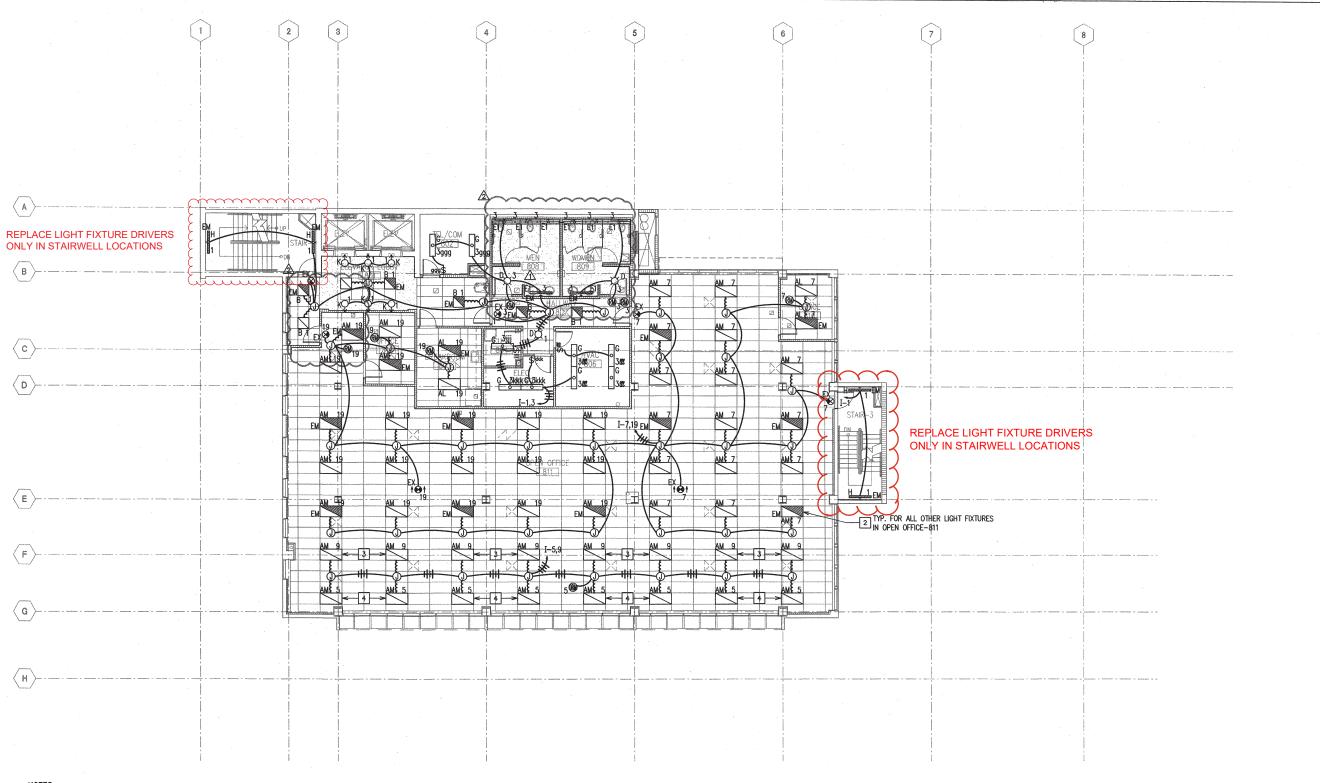

SIXTH FLOOR LIGHTING PLAN
SCALE: 1/8"=1'-0"

- 1. PROVIDE UNSWITCHED HOT TO EMERGENCY FIXTURES AND EXIT SIGNS.
- 2 LIGHTING CONTROL ZONE 1.
- LIGHTING CONTROL ZONE 2.
- 4 LIGHTING CONTROL ZONE 3.

SEVENTH FLOOR LIGHTING PLAN SCALE: 1/8"=1"-0"

- 1. PROVIDE UNSWITCHED HOT TO EMERGENCY FIXTURES AND EXIT SIGNS.
- 2 LIGHTING CONTROL ZONE 1.
- 3 LIGHTING CONTROL ZONE 2.
- 4 LIGHTING CONTROL ZONE 3.