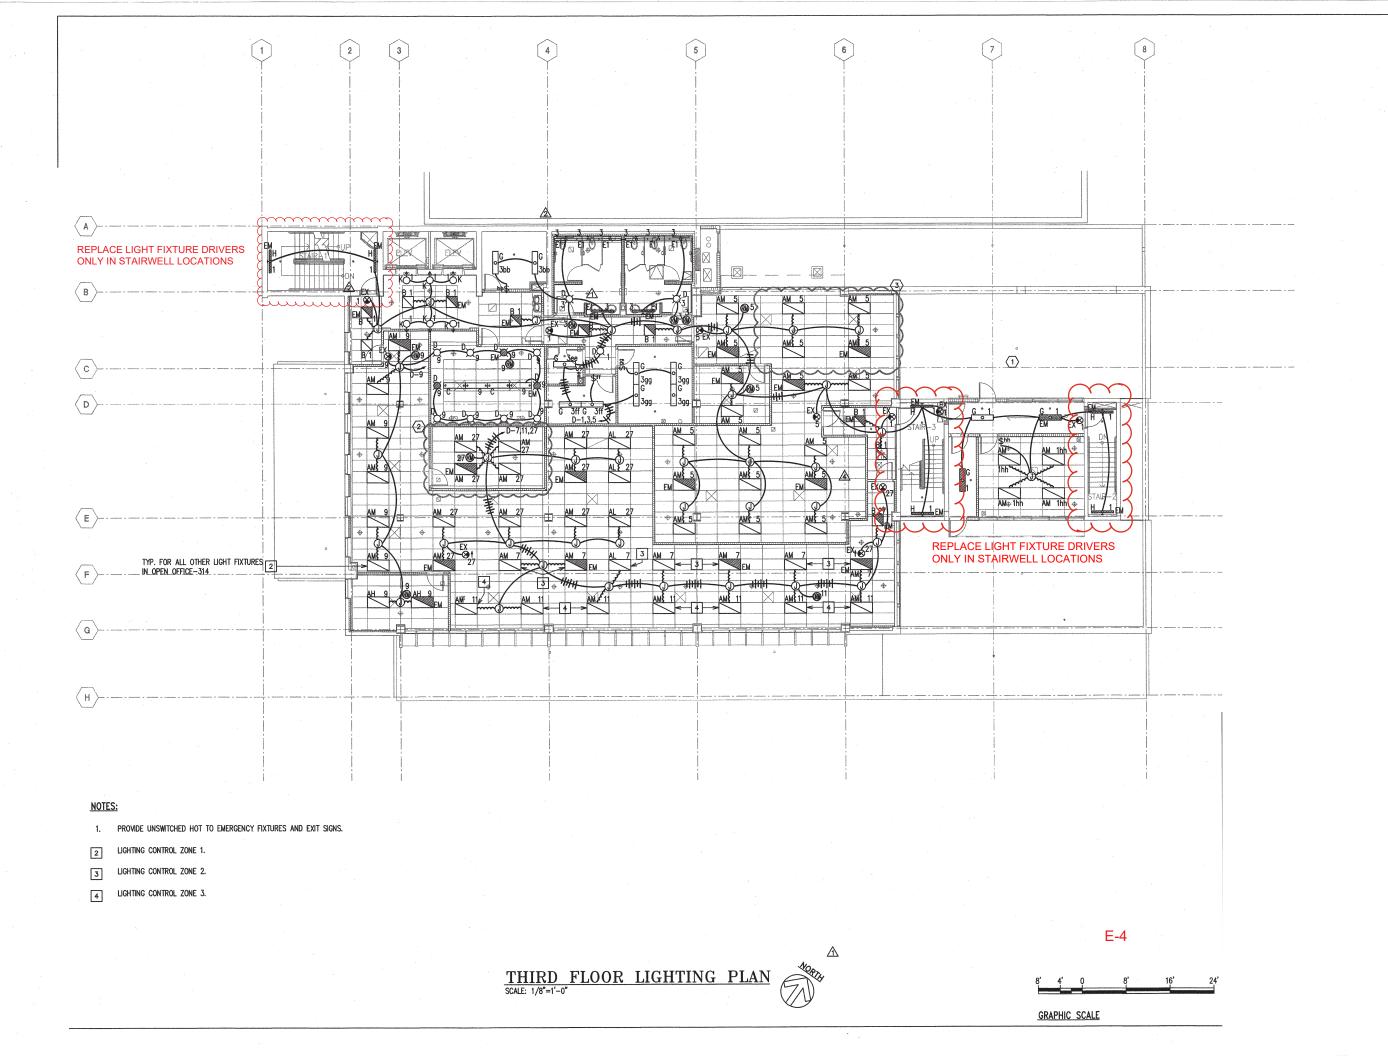

BASEMENT LIGHTING PLAN
SCALE: 1/8"=1'-0"

FOURTH FLOOR LIGHTING PLAN SCALE: 1/8"=1'-0"

- 1. PROVIDE UNSWITCHED HOT TO EMERGENCY FIXTURES AND EXIT SIGNS.
- 2 LIGHTING CONTROL ZONE 1.
- 3 LIGHTING CONTROL ZONE 2.
- 4 LIGHTING CONTROL ZONE 3.