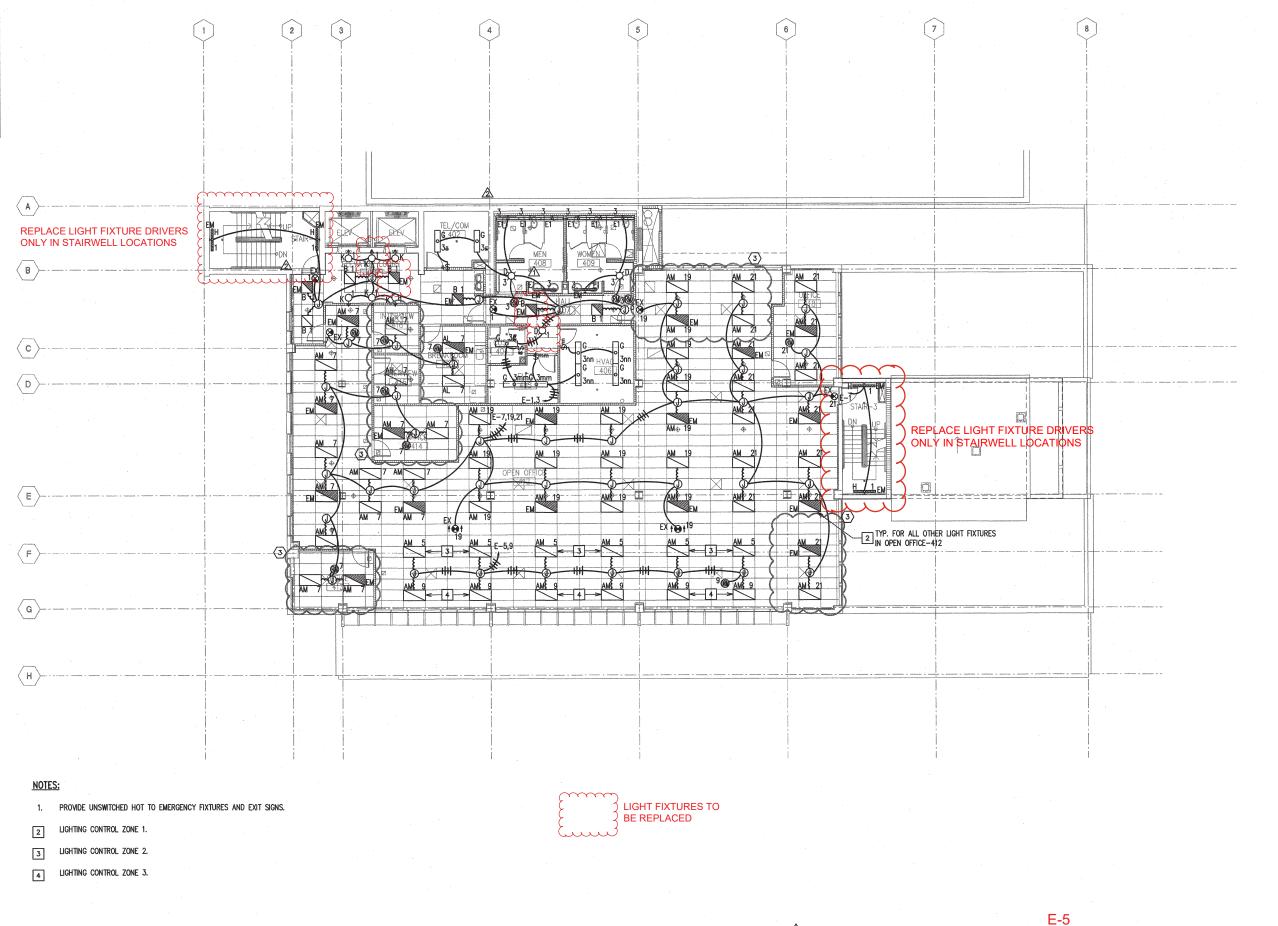

BASEMENT LIGHTING PLAN
SCALE: 1/8"=1'-0"

FOURTH FLOOR LIGHTING PLAN SCALE: 1/8"=1'-0"

- 1. PROVIDE UNSWITCHED HOT TO EMERGENCY FIXTURES AND EXIT SIGNS.
- 2 LIGHTING CONTROL ZONE 1.
- 3 LIGHTING CONTROL ZONE 2.
- 4 LIGHTING CONTROL ZONE 3.