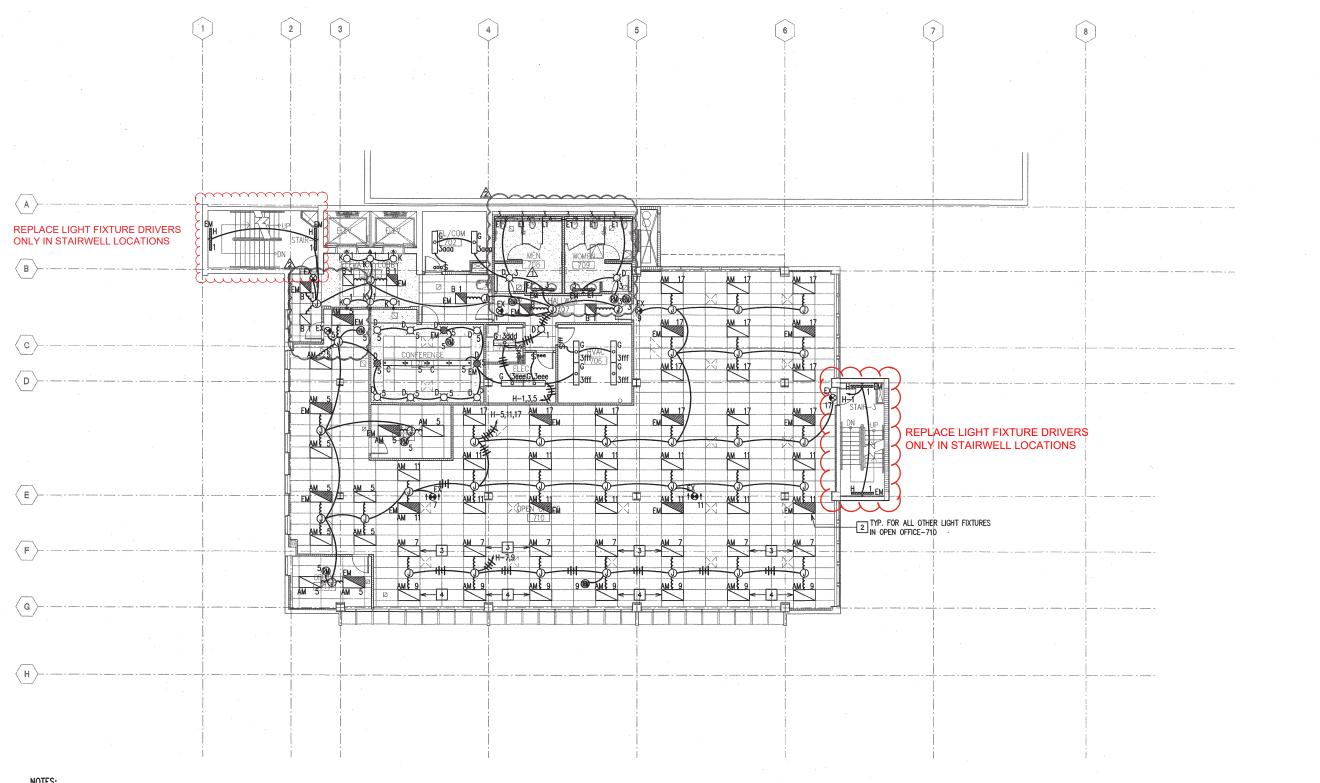

- 1. PROVIDE UNSWITCHED HOT TO EMERGENCY FIXTURES AND EXIT SIGNS.
- 2 LIGHTING CONTROL ZONE 1.
- 3 LIGHTING CONTROL ZONE 2.
- 4 LIGHTING CONTROL ZONE 3.