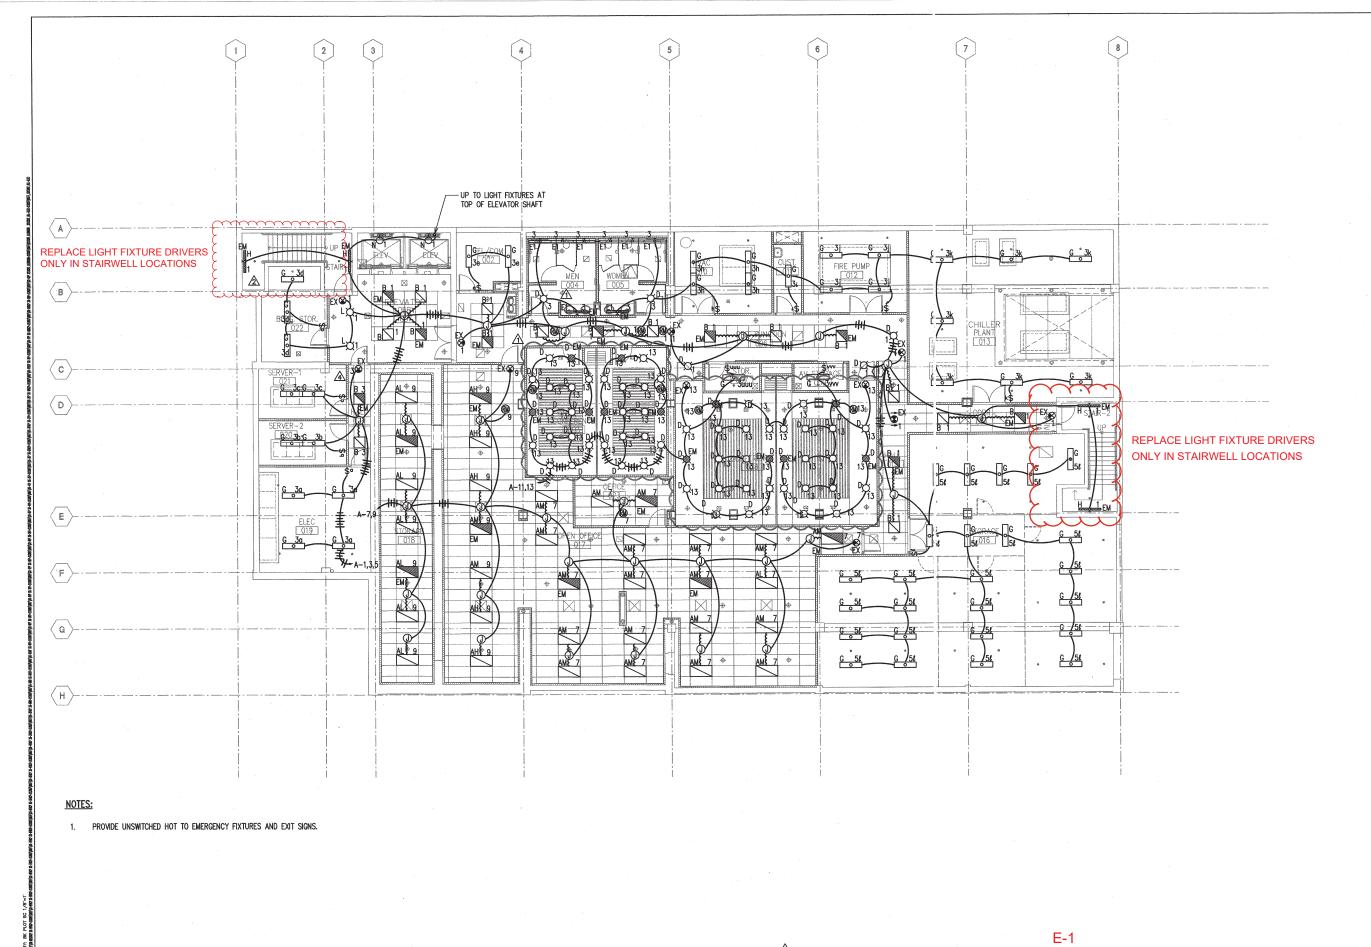

BASEMENT LIGHTING PLAN
SCALE: 1/8"=1'-0"

FOURTH FLOOR LIGHTING PLAN SCALE: 1/8"=1'-0"

- 1. PROVIDE UNSWITCHED HOT TO EMERGENCY FIXTURES AND EXIT SIGNS.
- 2 LIGHTING CONTROL ZONE 1.
- 3 LIGHTING CONTROL ZONE 2.
- 4 LIGHTING CONTROL ZONE 3.