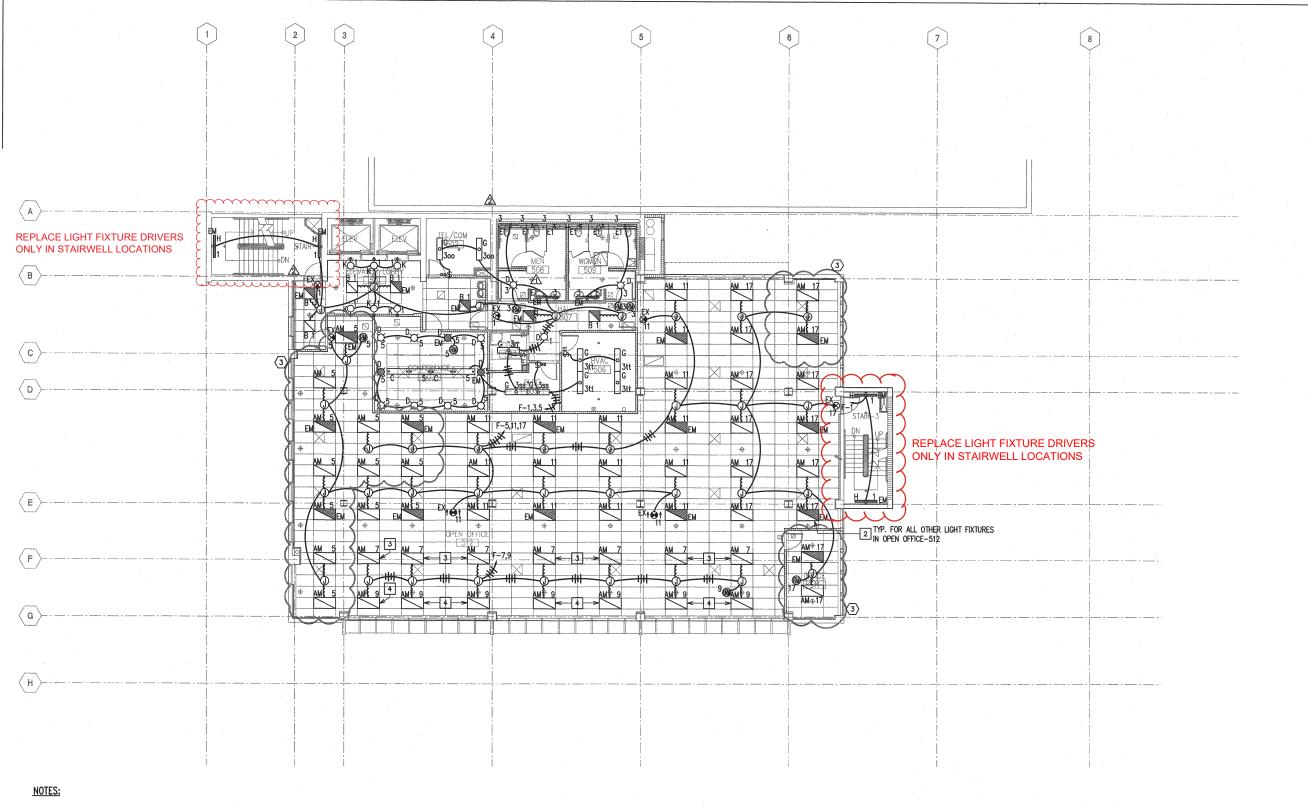

BASEMENT LIGHTING PLAN
SCALE: 1/8"=1'-0"

FOURTH FLOOR LIGHTING PLAN SCALE: 1/8"=1'-0"

- 1. PROVIDE UNSWITCHED HOT TO EMERGENCY FIXTURES AND EXIT SIGNS.
- 2 LIGHTING CONTROL ZONE 1.
- 3 LIGHTING CONTROL ZONE 2.
- 4 LIGHTING CONTROL ZONE 3.