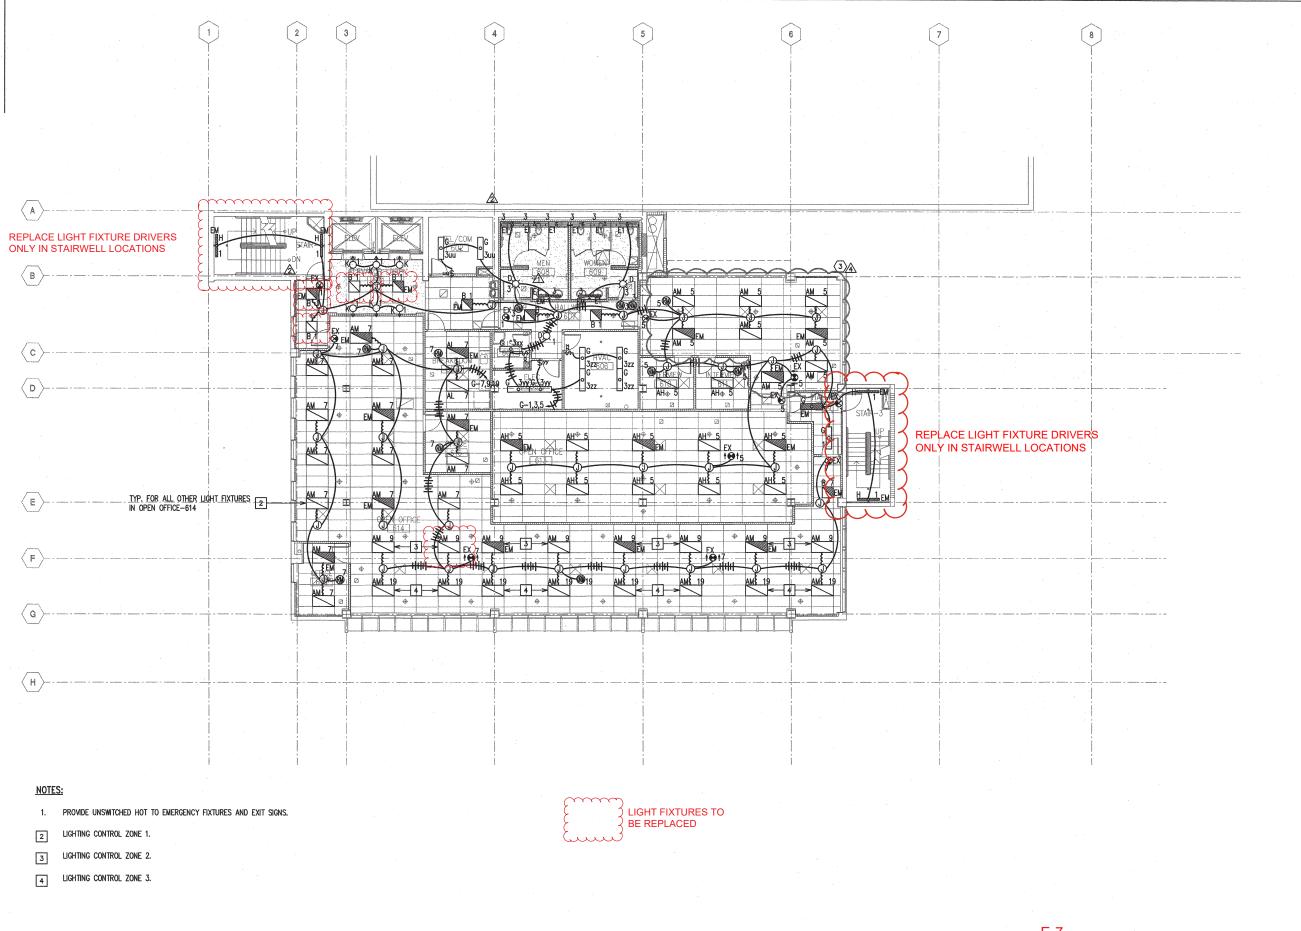

SIXTH FLOOR LIGHTING PLAN
SCALE: 1/8"=1'-0"

- 1. PROVIDE UNSWITCHED HOT TO EMERGENCY FIXTURES AND EXIT SIGNS.
- 2 LIGHTING CONTROL ZONE 1.
- LIGHTING CONTROL ZONE 2.
- 4 LIGHTING CONTROL ZONE 3.

SEVENTH FLOOR LIGHTING PLAN SCALE: 1/8"=1"-0"